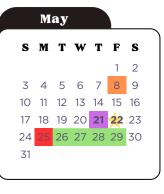

#### <u>May</u>

May 8th -Dragonfly Day \*\*
May 21st-Graduation
May 22nd-Last Day of School
May 25th-Closed Memorial Day
May 26th-29th-Closed InService