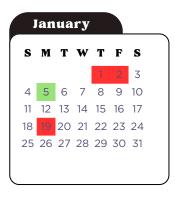

### <u>January</u>

Dec 22nd-Jan 2nd Closed Winter Break Jan 5th-Closed In-Service Jan 19th-Closed MLK Day